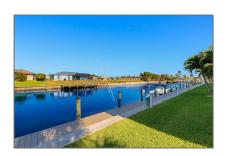

# Condo

1,323 Sqft - 4622 SW 12Th Pl, Cape Coral, Florida 33914  $\,$ 

#### Features

| √ Heating System: | Central Heat                           |
|-------------------|----------------------------------------|
| ✓ Cooling System: | Ceiling Fan(s), Central<br>Air/cooling |
| √ View:           | Canal                                  |
| √ Parking:        | Single carport                         |
| √ Furnished:      | Unfurnished                            |