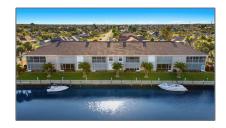

# Condo

1,323 Sqft - 4622 SW 12Th Pl, Cape Coral, Florida 33914  $\,$ 

#### Features

| √ Heating System: | Central Heat                           |
|-------------------|----------------------------------------|
| ✓ Cooling System: | Ceiling Fan(s), Central<br>Air/cooling |
| √ View:           | Canal                                  |
| √ Parking:        | Single carport                         |
| √ Furnished:      | Unfurnished                            |