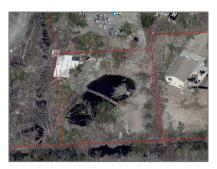

## Address Map

| Street:        | Periwinkle Way  |  |
|----------------|-----------------|--|
| Street Number: | 1215            |  |
| Floor Number:  | 0               |  |
| Longitude:     | W83° 57' 14.5'' |  |
| Latitude:      | N26° 26' 36.9'' |  |