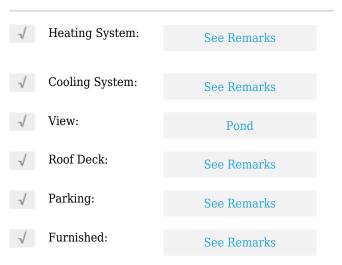

# Residential

900 Sqft - 1215 Periwinkle Way, Sanibel, Florida 33957









#### **Basic Details**

| Property Type:  | Residential |  |
|-----------------|-------------|--|
| Listing Type:   | For Sale    |  |
| Listing ID:     | 2240349     |  |
| Price:          | \$495,000   |  |
| Bedrooms:       | 1           |  |
| Bathrooms:      | 1           |  |
| Half Bathrooms: | 1           |  |
| Square Footage: | 900 Sqft    |  |
| Year Built:     | 1971        |  |
| Lot Area:       | 0.64 Acre   |  |
| Country:        | US          |  |
| State:          | FL          |  |
| County:         | Lee County  |  |
| City:           | Sanibel     |  |
| Subdivision:    | FL          |  |
|                 |             |  |

#### Features



## Address Map

| Street:        | Periwinkle Way  |  |
|----------------|-----------------|--|
| Street Number: | 1215            |  |
| Floor Number:  | 0               |  |
| Longitude:     | W83° 57' 14.5'' |  |
| Latitude:      | N26° 26' 36.9'' |  |

### Agent Info



### South Seas ॺॺ info@southseasrealestate.com