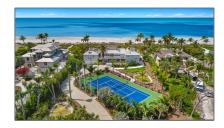

# Residential

5,366 Sqft - 4443 Waters Edge Ln, Sanibel, Florida 33957

### Basic Details

| Property Type:  | Residential |  |
|-----------------|-------------|--|
| Listing Type:   | For Sale    |  |
| Listing ID:     | 2240322     |  |
| Price:          | \$7,490,000 |  |
| Bedrooms:       | 4           |  |
| Bathrooms:      | 2           |  |
| Half Bathrooms: | 1           |  |
| Square Footage: | 5,366 Sqft  |  |
| Year Built:     | 1984        |  |
| Lot Area:       | 1.44 Acre   |  |
| Country:        | US          |  |
| State:          | FL          |  |
| County:         | Lee County  |  |
| City:           | Sanibel     |  |
| Subdivision:    | FL          |  |
| Zipcode:        | 33957       |  |