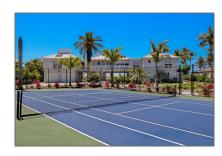

# Residential

5,366 Sqft - 4443 Waters Edge Ln, Sanibel, Florida 33957

### Basic Details

| Property Type:  | Residential |  |
|-----------------|-------------|--|
| Listing Type:   | For Sale    |  |
| Listing ID:     | 2240322     |  |
| Price:          | \$7,490,000 |  |
| Bedrooms:       | 4           |  |
| Bathrooms:      | 2           |  |
| Half Bathrooms: | 1           |  |
| Square Footage: | 5,366 Sqft  |  |
| Year Built:     | 1984        |  |
| Lot Area:       | 1.44 Acre   |  |
| Country:        | US          |  |
| State:          | FL          |  |
| County:         | Lee County  |  |
| City:           | Sanibel     |  |
| Subdivision:    | FL          |  |
| Zipcode:        | 33957       |  |