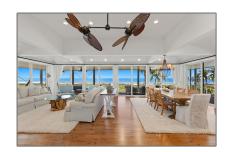

# Residential

5,366 Sqft - 4443 Waters Edge Ln, Sanibel, Florida 33957

### Basic Details

| Property Type:  | Residential |  |
|-----------------|-------------|--|
| Listing Type:   | For Sale    |  |
| Listing ID:     | 2240322     |  |
| Price:          | \$7,490,000 |  |
| Bedrooms:       | 4           |  |
| Bathrooms:      | 2           |  |
| Half Bathrooms: | 1           |  |
| Square Footage: | 5,366 Sqft  |  |
| Year Built:     | 1984        |  |
| Lot Area:       | 1.44 Acre   |  |
| Country:        | US          |  |
| State:          | FL          |  |
| County:         | Lee County  |  |
| City:           | Sanibel     |  |
| Subdivision:    | FL          |  |
| Zipcode:        | 33957       |  |