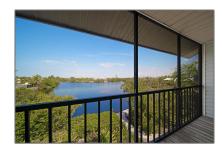

### Features

| √ Heating System: | Central Heat                           |
|-------------------|----------------------------------------|
| ✓ Cooling System: | Ceiling Fan(s), Central<br>Air/cooling |
| √ View:           | Lake                                   |
| √ Parking:        | Under bldg, Guest,<br>Covered          |
| √ Furnished:      | Unfurnished                            |