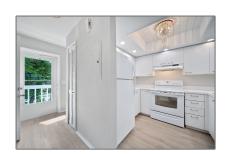

# Condo

1,181 Sqft - 2320 Wooster Ln, Sanibel, Florida 33957

### Basic Details

| Property Type:  | Condo      |  |
|-----------------|------------|--|
| Listing Type:   | For Sale   |  |
| Listing ID:     | 2240297    |  |
| Price:          | \$579,000  |  |
| Bedrooms:       | 2          |  |
| Bathrooms:      | 2          |  |
| Half Bathrooms: | 1          |  |
| Square Footage: | 1,181 Sqft |  |
| Year Built:     | 1986       |  |
| Lot Area:       | 0 Acre     |  |
| Country:        | US         |  |
| State:          | FL         |  |
| County:         | Lee County |  |
| City:           | Sanibel    |  |
| Subdivision:    | FL         |  |
| Zipcode:        | 33957      |  |