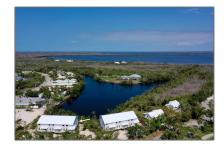

# Condo

1,181 Sqft - 2320 Wooster Ln, Sanibel, Florida 33957

### Features

| √ Heating System: | Central Heat                           |
|-------------------|----------------------------------------|
| ✓ Cooling System: | Ceiling Fan(s), Central<br>Air/cooling |
| √ View:           | Lake                                   |
| √ Parking:        | Under bldg, Guest,<br>Covered          |
| √ Furnished:      | Unfurnished                            |