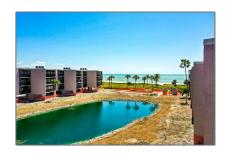

### Features

| √ Heating System: | Central Heat                              |
|-------------------|-------------------------------------------|
| √ Cooling System: | Central Air/cooling                       |
| √ View:           | Part gulf view, Lagoon                    |
| √ Parking:        | Under bldg, Guest,<br>Assigned            |
| √ Furnished:      | Fully Furnished, Window cov-all, Turn-key |