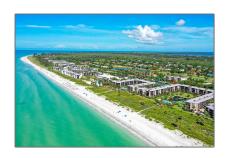

# Condo

1,150 Sqft - 1501 Middle Gulf Dr, Sanibel, Florida 33957

### Features

| √ Heating System: | Central Heat        |
|-------------------|---------------------|
| √ Cooling System: | Central Air/cooling |
| √ View:           | Direct gulf         |
| √ Parking:        | Under bldg, Open    |
| √ Furnished:      | Unfurnished         |