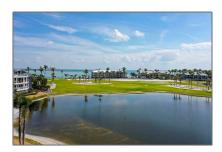

### Features

| √ Heating System: | Central Heat                                       |
|-------------------|----------------------------------------------------|
| ✓ Cooling System: | Ceiling Fan(s), Central Air/cooling                |
| √ View:           | Golf course, Bay, Pond                             |
| √ Parking:        | Under bldg                                         |
| √ Furnished:      | Fully Furnished,<br>Exceptions, Window cov-<br>all |