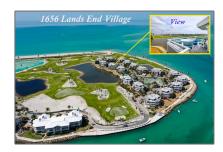

# Condo

3,158 Sqft - 1656 Lands End Vlg, Captiva, Florida 33924

## Address Map

| Street:        | Lands End Vlg |
|----------------|---------------|
| Street Number: | 1656          |