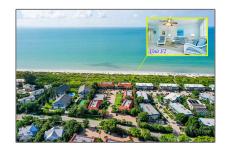

# Condo

 $638\ Sqft$  -  $805\ E\ Gulf\ Dr,\ Sanibel,\ Florida\ 33957$ 

### Address Map

| Street:        | E Gulf Dr |
|----------------|-----------|
| Street Number: | 805       |
| Floor Number:  | 0         |