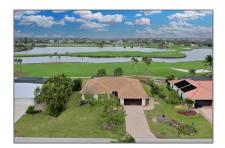

# Residential

 $3{,}726\ Sqft$  -  $1113\ Sand\ Castle\ Rd,\ Sanibel,\ Florida <math display="inline">33957$ 

#### Basic Details

| Property Type:  | Residential      |  |
|-----------------|------------------|--|
| Listing Type:   | For Sale         |  |
| Listing ID:     | 2231159          |  |
| Price:          | \$749,000        |  |
| Bedrooms:       | 3                |  |
| Bathrooms:      | 2                |  |
| Half Bathrooms: | 0                |  |
| Square Footage: | 3,726 Sqft       |  |
| Year Built:     | 1978             |  |
| Lot Area:       | <b>0.30</b> Acre |  |
| Country:        | US               |  |
| State:          | FL               |  |
| County:         | Lee County       |  |
| City:           | Sanibel          |  |
| Subdivision:    | FL               |  |
| Zipcode:        | 33957            |  |
|                 |                  |  |