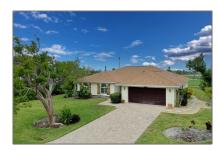

# Residential

 $3{,}726\ Sqft$  -  $1113\ Sand\ Castle\ Rd,\ Sanibel,\ Florida <math display="inline">33957$ 

#### Basic Details

| Property Type:  | Residential      |  |
|-----------------|------------------|--|
| Listing Type:   | For Sale         |  |
| Listing ID:     | 2231159          |  |
| Price:          | \$749,000        |  |
| Bedrooms:       | 3                |  |
| Bathrooms:      | 2                |  |
| Half Bathrooms: | 0                |  |
| Square Footage: | 3,726 Sqft       |  |
| Year Built:     | 1978             |  |
| Lot Area:       | <b>0.30</b> Acre |  |
| Country:        | US               |  |
| State:          | FL               |  |
| County:         | Lee County       |  |
| City:           | Sanibel          |  |
| Subdivision:    | FL               |  |
| Zipcode:        | 33957            |  |
|                 |                  |  |