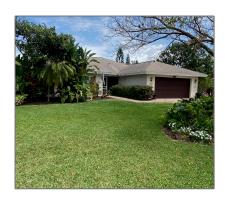

# Residential

 $3{,}726\ Sqft$  -  $1113\ Sand\ Castle\ Rd,\ Sanibel,\ Florida <math display="inline">33957$ 

#### Basic Details

| Property Type:  | Residential      |  |
|-----------------|------------------|--|
| Listing Type:   | For Sale         |  |
| Listing ID:     | 2231159          |  |
| Price:          | \$749,000        |  |
| Bedrooms:       | 3                |  |
| Bathrooms:      | 2                |  |
| Half Bathrooms: | 0                |  |
| Square Footage: | 3,726 Sqft       |  |
| Year Built:     | 1978             |  |
| Lot Area:       | <b>0.30</b> Acre |  |
| Country:        | US               |  |
| State:          | FL               |  |
| County:         | Lee County       |  |
| City:           | Sanibel          |  |
| Subdivision:    | FL               |  |
| Zipcode:        | 33957            |  |
|                 |                  |  |