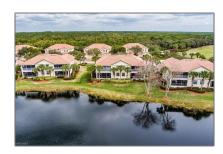

# Condo

2,239 Sqft - 16152 Mount Abbey Way, Fort Myers, Florida 33908

### Basic Details

| Property Type:  | Condo      |  |
|-----------------|------------|--|
| Listing Type:   | For Sale   |  |
| Listing ID:     | 2231126    |  |
| Price:          | \$429,000  |  |
| Bedrooms:       | 2          |  |
| Bathrooms:      | 2          |  |
| Half Bathrooms: | 0          |  |
| Square Footage: | 2,239 Sqft |  |
| Year Built:     | 2002       |  |
| Lot Area:       | 0 Acre     |  |
| Country:        | US         |  |
| State:          | FL         |  |
| County:         | Lee County |  |
| City:           | Fort Myers |  |
| Subdivision:    | FL         |  |
| Zipcode:        | 33908      |  |

### Features

| $\sqrt{}$ | Heating System: | Central Heat                         |
|-----------|-----------------|--------------------------------------|
| $\sqrt{}$ | Cooling System: | Ceiling Fan(s), Central Air/cooling  |
| $\sqrt{}$ | View:           | Lake                                 |
| $\sqrt{}$ | Parking:        | Auto garage opener(s), Double garage |
| $\sqrt{}$ | Furnished:      | Turn-key                             |