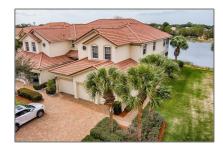

# Condo

2,239 Sqft - 16152 Mount Abbey Way, Fort Myers, Florida 33908

### Basic Details

| Property Type:  | Condo      |  |
|-----------------|------------|--|
| Listing Type:   | For Sale   |  |
| Listing ID:     | 2231126    |  |
| Price:          | \$429,000  |  |
| Bedrooms:       | 2          |  |
| Bathrooms:      | 2          |  |
| Half Bathrooms: | 0          |  |
| Square Footage: | 2,239 Sqft |  |
| Year Built:     | 2002       |  |
| Lot Area:       | 0 Acre     |  |
| Country:        | US         |  |
| State:          | FL         |  |
| County:         | Lee County |  |
| City:           | Fort Myers |  |
| Subdivision:    | FL         |  |
| Zipcode:        | 33908      |  |

### Features

| $\sqrt{}$ | Heating System: | Central Heat                         |
|-----------|-----------------|--------------------------------------|
| $\sqrt{}$ | Cooling System: | Ceiling Fan(s), Central Air/cooling  |
| $\sqrt{}$ | View:           | Lake                                 |
| $\sqrt{}$ | Parking:        | Auto garage opener(s), Double garage |
| $\sqrt{}$ | Furnished:      | Turn-key                             |