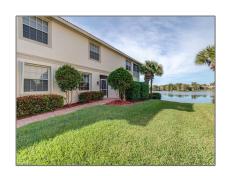

# Condo

2,239 Sqft - 16152 Mount Abbey Way, Fort Myers, Florida 33908

### Basic Details

| Property Type:  | Condo      |  |
|-----------------|------------|--|
| Listing Type:   | For Sale   |  |
| Listing ID:     | 2231126    |  |
| Price:          | \$429,000  |  |
| Bedrooms:       | 2          |  |
| Bathrooms:      | 2          |  |
| Half Bathrooms: | 0          |  |
| Square Footage: | 2,239 Sqft |  |
| Year Built:     | 2002       |  |
| Lot Area:       | 0 Acre     |  |
| Country:        | US         |  |
| State:          | FL         |  |
| County:         | Lee County |  |
| City:           | Fort Myers |  |
| Subdivision:    | FL         |  |
| Zipcode:        | 33908      |  |

### Features

| $\sqrt{}$ | Heating System: | Central Heat                         |
|-----------|-----------------|--------------------------------------|
| $\sqrt{}$ | Cooling System: | Ceiling Fan(s), Central Air/cooling  |
| $\sqrt{}$ | View:           | Lake                                 |
| $\sqrt{}$ | Parking:        | Auto garage opener(s), Double garage |
| $\sqrt{}$ | Furnished:      | Turn-key                             |