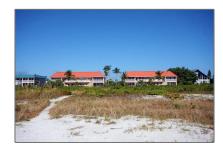

# Condo

 $1{,}140~Sqft$  - 805~E~Gulf~Dr,~Sanibel,~Florida~33957

## Features

| √ Hea | ating System: | Central Heat                           |
|-------|---------------|----------------------------------------|
|       |               | 301111 11 11011                        |
| √ Coo | oling System: | Ceiling Fan(s), Central<br>Air/cooling |
| View: |               |                                        |
| √ Vie | W:            | Direct gulf                            |
| √ Par | king:         | Open, Guest                            |
| √ Fu  | mished:       | Unfurnished                            |