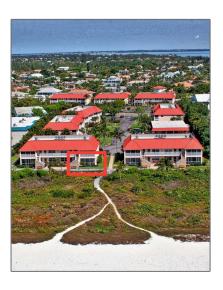

# Condo

 $1{,}140~Sqft$  - 805~E~Gulf~Dr,~Sanibel,~Florida~33957

## Features

| √ Hea | ating System: | Central Heat                           |
|-------|---------------|----------------------------------------|
|       |               | 301111 11 11011                        |
| √ Coo | oling System: | Ceiling Fan(s), Central<br>Air/cooling |
| View: |               |                                        |
| √ Vie | W:            | Direct gulf                            |
| √ Par | king:         | Open, Guest                            |
| √ Fu  | mished:       | Unfurnished                            |

### Address Map

Street: E Gulf Dr

Street Number: 805

Floor Number: 0

Longitude: W83° 57' 59.7"

Latitude: N26° 26' 32.3"