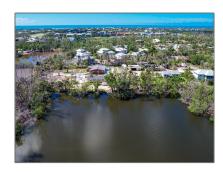

## Residential

3,959 Sqft - 1450-1460 Court Pl, Sanibel, Florida 33957









#### Basic Details

| Property Type:  | Residential      |  |
|-----------------|------------------|--|
| Listing Type:   | For Sale         |  |
| Listing ID:     | 2230811          |  |
| Price:          | \$1,200,000      |  |
| Bedrooms:       | 5                |  |
| Bathrooms:      | 4                |  |
| Half Bathrooms: | 1                |  |
| Square Footage: | 3,959 Sqft       |  |
| Year Built:     | 1969             |  |
| Lot Area:       | <b>0.64</b> Acre |  |
| Country:        | US               |  |
| State:          | FL               |  |
| County:         | Lee County       |  |
| City:           | Sanibel          |  |
| Subdivision:    | FL               |  |
| Zipcode:        | 33957            |  |

# Address Map

| Street:        | Court Pl  |
|--------------