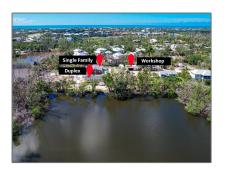

## Residential

3,959 Sqft - 1450-1460 Court Pl, Sanibel, Florida 33957

#### Basic Details

| Property Type:  | Residential      |  |
|-----------------|------------------|--|
| Listing Type:   | For Sale         |  |
| Listing ID:     | 2230811          |  |
| Price:          | \$1,200,000      |  |
| Bedrooms:       | 5                |  |
| Bathrooms:      | 4                |  |
| Half Bathrooms: | 1                |  |
| Square Footage: | 3,959 Sqft       |  |
| Year Built:     | 1969             |  |
| Lot Area:       | <b>0.64</b> Acre |  |
| Country:        | US               |  |
| State:          | FL               |  |
| County:         | Lee County       |  |
| City:           | Sanibel          |  |
| Subdivision:    | FL               |  |
| Zipcode:        | 33957            |  |