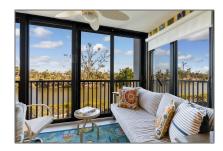

### Features

| √ Heating System: | Central Heat                           |
|-------------------|----------------------------------------|
| √ Cooling System: | Ceiling Fan(s), Central<br>Air/cooling |
| √ View:           | Part gulf view, River                  |
| √ Parking:        | Assigned                               |
| √ Furnished:      | Fully Furnished                        |