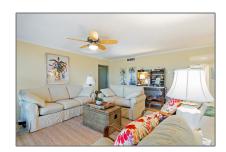

### Features

| √ Heating System: | Central Heat                           |
|-------------------|----------------------------------------|
| √ Cooling System: | Ceiling Fan(s), Central<br>Air/cooling |
| √ View:           | Part gulf view, River                  |
| √ Parking:        | Assigned                               |
| √ Furnished:      | Fully Furnished                        |