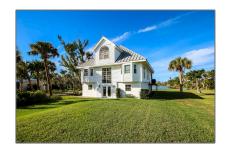

# Residential

4,759 Sqft - 235 Palm Lake Dr, Sanibel, Florida 33957

### Basic Details

| Property Type:  | Residential      |  |
|-----------------|------------------|--|
| Listing Type:   | For Sale         |  |
| Listing ID:     | 2230484          |  |
| Price:          | \$1,094,000      |  |
| Bedrooms:       | 3                |  |
| Bathrooms:      | 2                |  |
| Half Bathrooms: | 0                |  |
| Square Footage: | 4,759 Sqft       |  |
| Year Built:     | 1988             |  |
| Lot Area:       | <b>0.32</b> Acre |  |
| Country:        | US               |  |
| State:          | FL               |  |
| County:         | Lee County       |  |
| City:           | Sanibel          |  |
| Subdivision:    | FL               |  |
| Zipcode:        | 33957            |  |