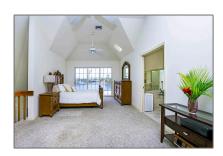

### Basic Details

| Property Type:  | Residential      |  |
|-----------------|------------------|--|
| Listing Type:   | For Sale         |  |
| Listing ID:     | 2230484          |  |
| Price:          | \$1,094,000      |  |
| Bedrooms:       | 3                |  |
| Bathrooms:      | 2                |  |
| Half Bathrooms: | 0                |  |
| Square Footage: | 4,759 Sqft       |  |
| Year Built:     | 1988             |  |
| Lot Area:       | <b>0.32</b> Acre |  |
| Country:        | US               |  |
| State:          | FL               |  |
| County:         | Lee County       |  |
| City:           | Sanibel          |  |
| Subdivision:    | FL               |  |
| Zipcode:        | 33957            |  |