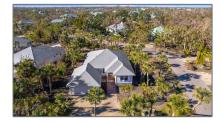

# Residential

2,475 Sqft - 1859 Farm Trl, Sanibel, Florida 33957

Features

## Basic **Details**

| Property Type:  | Residential |  |
|-----------------|-------------|--|
| Listing Type:   | For Sale    |  |
| Listing ID:     | 2230101     |  |
| Price:          | \$599,900   |  |
| Bedrooms:       | 3           |  |
| Bathrooms:      | 2           |  |
| Half Bathrooms: | 0           |  |
| Square Footage: | 2,475 Sqft  |  |
| Year Built:     | 1997        |  |
| Lot Area:       | 0.32 Acre   |  |
| Country:        | US          |  |
| State:          | FL          |  |
| County:         | Lee County  |  |
| City:           | Sanibel     |  |
| Subdivision:    | FL          |  |
| Zipcode:        | 33957       |  |
|                 |             |  |