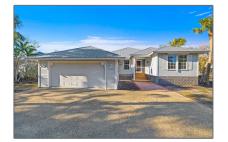

# Residential

2,475 Sqft - 1859 Farm Trl, Sanibel, Florida 33957

Features

## Basic **Details**

| Property Type:  | Residential |  |
|-----------------|-------------|--|
| Listing Type:   | For Sale    |  |
| Listing ID:     | 2230101     |  |
| Price:          | \$599,900   |  |
| Bedrooms:       | 3           |  |
| Bathrooms:      | 2           |  |
| Half Bathrooms: | 0           |  |
| Square Footage: | 2,475 Sqft  |  |
| Year Built:     | 1997        |  |
| Lot Area:       | 0.32 Acre   |  |
| Country:        | US          |  |
| State:          | FL          |  |
| County:         | Lee County  |  |
| City:           | Sanibel     |  |
| Subdivision:    | FL          |  |
| Zipcode:        | 33957       |  |
|                 |             |  |