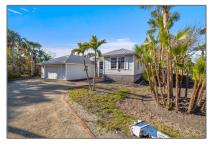

# Residential

2,475 Sqft - 1859 Farm Trl, Sanibel, Florida 33957

Features

## Basic **Details**

| Property Type:  | Residential |  |
|-----------------|-------------|--|
| Listing Type:   | For Sale    |  |
| Listing ID:     | 2230101     |  |
| Price:          | \$599,900   |  |
| Bedrooms:       | 3           |  |
| Bathrooms:      | 2           |  |
| Half Bathrooms: | 0           |  |
| Square Footage: | 2,475 Sqft  |  |
| Year Built:     | 1997        |  |
| Lot Area:       | 0.32 Acre   |  |
| Country:        | US          |  |
| State:          | FL          |  |
| County:         | Lee County  |  |
| City:           | Sanibel     |  |
| Subdivision:    | FL          |  |
| Zipcode:        | 33957       |  |
|                 |             |  |