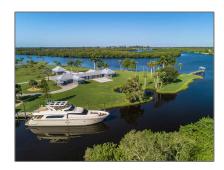

## Residential

9,131 Sqft - 17891 Owl Creek Dr, Alva, Florida 33920

### Features

| $\sqrt{}$ | Heating System: | Central Heat                                        |
|-----------|-----------------|-----------------------------------------------------|
| $\sqrt{}$ | Cooling System: | Central Air/cooling                                 |
| $\sqrt{}$ | View:           | River, Other add agt<br>note, Lawn/garden,<br>Creek |
| $\sqrt{}$ | Roof Deck:      | Metal                                               |
| $\sqrt{}$ | Parking:        | Other add agt note                                  |
| $\sqrt{}$ | Furnished:      | Exceptions                                          |