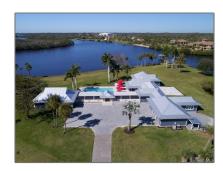

## Residential

9,131 Sqft - 17891 Owl Creek Dr, Alva, Florida 33920

#### Basic Details

| Property Type:  | Residential |  |
|-----------------|-------------|--|
| Listing Type:   | For Sale    |  |
| Listing ID:     | 2180293     |  |
| Price:          | \$3,950,000 |  |
| Bedrooms:       | 7           |  |
| Bathrooms:      | 5           |  |
| Half Bathrooms: | 1           |  |
| Square Footage: | 9,131 Sqft  |  |
| Year Built:     | 1967        |  |
| Lot Area:       | 0 Acre      |  |
| Country:        | US          |  |
| State:          | FL          |  |
| County:         | Lee County  |  |
| City:           | Alva        |  |
| Subdivision:    | FL          |  |
| Zipcode:        | 33920       |  |