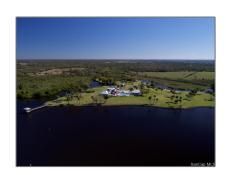

## Residential

9,131 Sqft - 17891 Owl Creek Dr, Alva, Florida 33920

### Features

| $\sqrt{}$ | Heating System: | Central Heat                                        |
|-----------|-----------------|-----------------------------------------------------|
| $\sqrt{}$ | Cooling System: | Central Air/cooling                                 |
| $\sqrt{}$ | View:           | River, Other add agt<br>note, Lawn/garden,<br>Creek |
| $\sqrt{}$ | Roof Deck:      | Metal                                               |
| $\sqrt{}$ | Parking:        | Other add agt note                                  |
| $\sqrt{}$ | Furnished:      | Exceptions                                          |