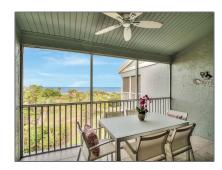

### Features

| $\sqrt{}$ | Heating System: | Central Heat                           |
|-----------|-----------------|----------------------------------------|
| $\sqrt{}$ | Cooling System: | Ceiling Fan(s), Central<br>Air/cooling |
| $\sqrt{}$ | View:           | Direct gulf                            |
| $\sqrt{}$ | Parking:        | Golf cart, Open                        |
| $\sqrt{}$ | Furnished:      | Fully Furnished                        |